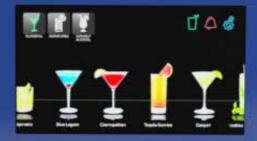

## How it Works...

Place a glass or the shaker in the machine.

Use your admin interface to create your cocktail recipes or personalize the pre-configured ones.

Use the machine's touch screen to select the cocktail you want to make.

Your cocktail is ready to be enjoyed!

To see the mixo two in action!

34
CLASSIC
COCKTAILS

LEARN MORE

Including Americano, Blue Lagoon, Campari Sour & Cosmopolitan

Including Bella Luna, Bora Bora, Cendrillon & Chantaco

LEARN MORE

53
SIGNATURE COCKTAILS

LEARN MORE

Including Acapulco Golden, Amo-te, Android & Aphrodisiaque