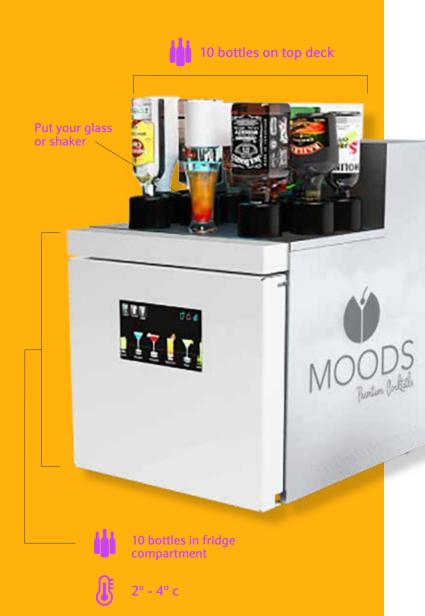

# **Technical Specifications**

**Power** 110 – 240 / 50 – 60 Hz

**Current** 250 W

**Dimensions** W 53cm x D 69 cm x H 93 cm

W 21" x D 27" x 36.6"

(including bottles size 26 cm)

**Weight excluding ingredients** 65 Kg

Materials Stainless steel, Aluminum,

Plastic, Isolant PU

**Number of non-refrigerated bottles** 10

**Number of refrigerated bottles** 10

**Liquid and ingredients adjustment** Automatic

**Drink cooling** Average 4 °C

Front and side panels Stainless steel

**Number of programmable recipes** Unlimited

**Capacity of movable** Yes -0.7 cl water collecting tray

**Opening door size** Left-hand opening door

**Furnished accessories** 10 caps for bottles