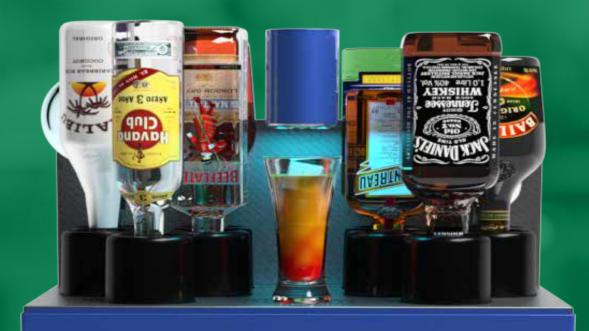

Materials Stainless steel, Aluminum,

Plastic, Isolant PU

**Number of non-refrigerated bottles** 10

**Number of refrigerated bottles** 10

**Liquid and ingredients adjustment** Automatic

**Drink cooling** Average 4 °C

Front and side panels Stainless steel

**Number of programmable recipes** Unlimited

**Capacity of movable** Yes -0.7 cl water collecting tray

**Opening door size** Left-hand opening door

**Furnished accessories** 10 caps for bottles