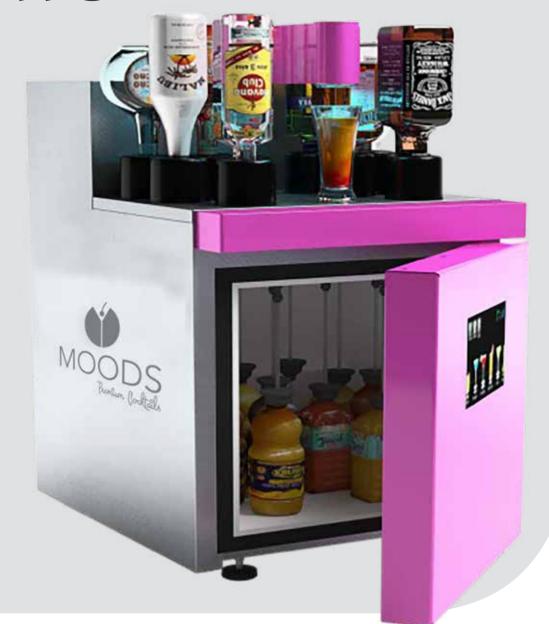

### The Mixo Two

THE SMART MIXOLOGIST

The Smart Mixo Two is the first fully-automated cocktail machine in the world. It comes with a touch-screen interface that lets you order a cocktail in just two clicks.

# The Smart Mixo Two machine simplifies your life

The Smart Mixo Two measures out alcohols, juices, syrups in milliliters!

The functionalities, the precise measurements and the fresh products used in the Smart Mixo Two guarantee an excellent cocktail, every time.

# **Technical Specifications**

**Power** 110 – 240 / 50 – 60 Hz

**Current** 250 W

**Dimensions** W 53cm x D 69 cm x H 93 cm

W 21" x D 27" x 36.6"

(including bottles size 26 cm)

**Weight excluding ingredients** 65 Kg

Materials Stainless steel, Aluminum,

Plastic, Isolant PU

**Number of non-refrigerated bottles** 10

**Number of refrigerated bottles** 10

**Liquid and ingredients adjustment** Automatic

**Drink cooling** Average 4 °C