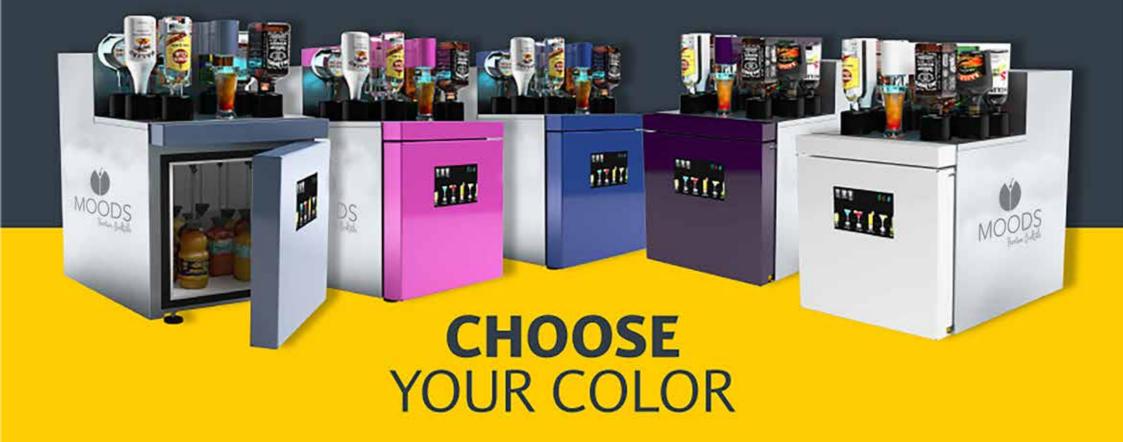

### The Mixo Two

THE SMART MIXOLOGIST

The Smart Mixo Two is the first fully-automated cocktail machine in the world. It comes with a touch-screen interface that lets you order a cocktail in just two clicks.

# **Technical Specifications**

**Power** 110 – 240 / 50 – 60 Hz

**Current** 250 W

**Dimensions** W 53cm x D 69 cm x H 93 cm

W 21" x D 27" x 36.6"

(including bottles size 26 cm)

**Weight excluding ingredients** 65 Kg

Materials Stainless steel, Aluminum,

Plastic, Isolant PU

**Number of non-refrigerated bottles** 10

**Number of refrigerated bottles** 10

**Liquid and ingredients adjustment** Automatic

**Drink cooling** Average 4 °C