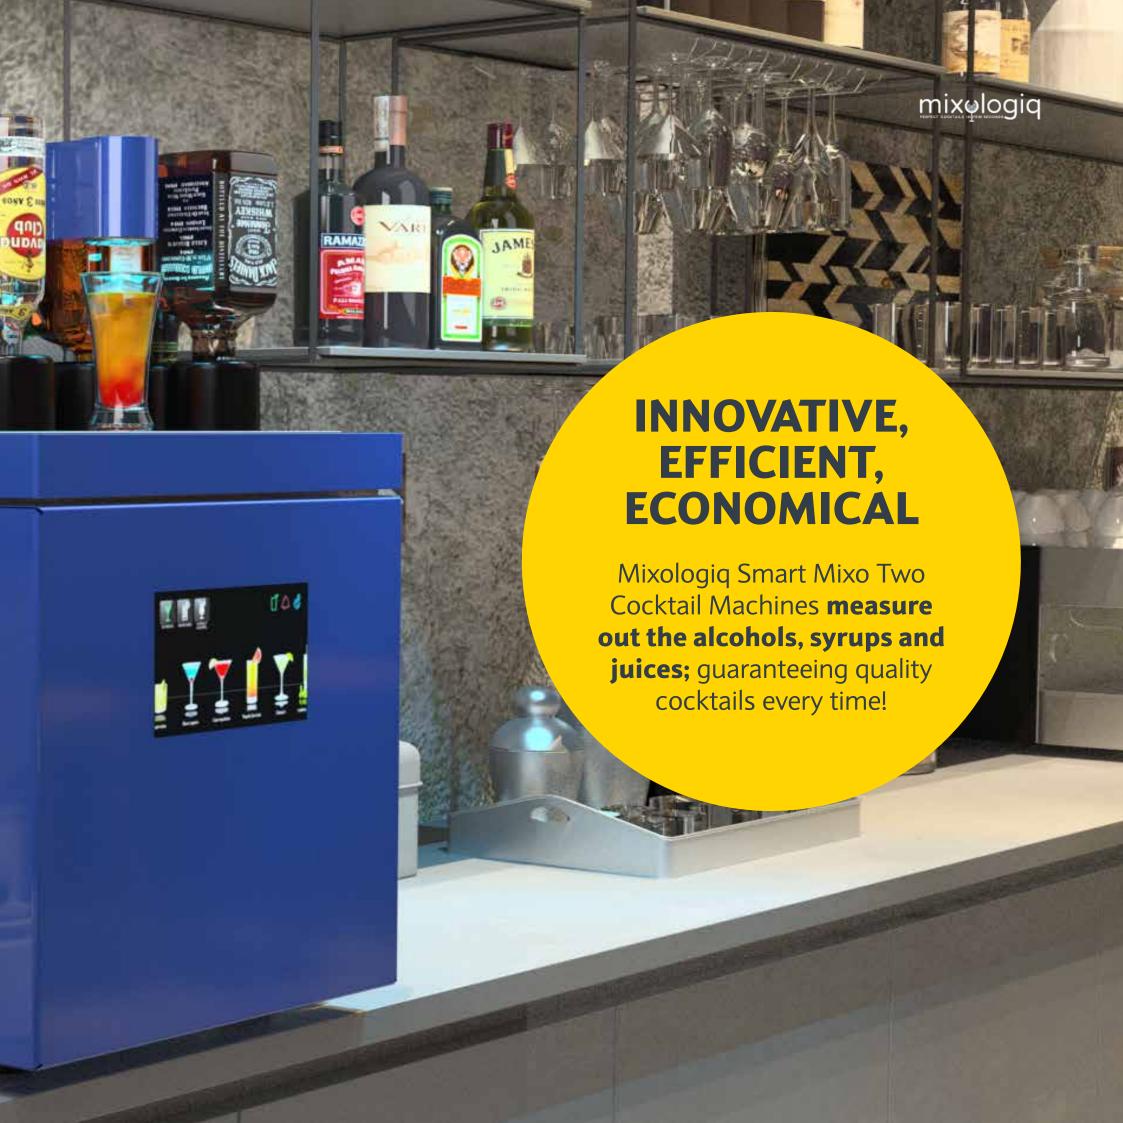

# The Smart Mixo Two machine simplifies your life

The Smart Mixo Two measures out alcohols, juices, syrups in milliliters!

The functionalities, the precise measurements and the fresh products used in the Smart Mixo Two guarantee an excellent cocktail, every time.

Thanks to its measurement system, the Smart Mixo Two can cut your production costs by preventing overpours and wastage of raw materials.

Thanks to its self-cleaning feature, the Smart Mixo Two requires very little maintenance.